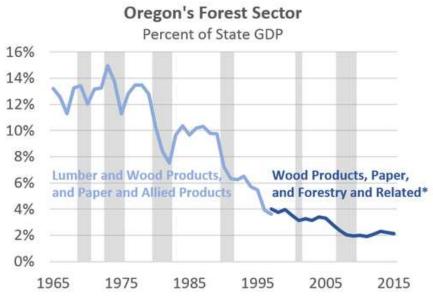

Sawmills Operating in the Western U.S.

1990-2016

\* Includes Fishing | SIC-NAICS Series Break 1997 | Source: BEA, Oregon Office of Economic Analysis

18 mills have closed in eastern Oregon since 1990 Wood Products 8.2% of Union County Payroll