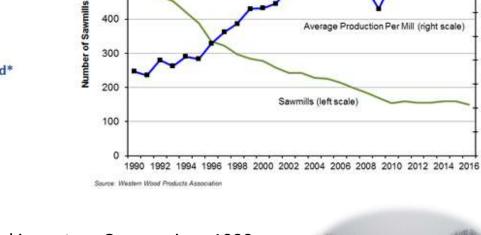

Sawmills Operating in the Western U.S.

1990-2016

\* Includes Fishing | SIC-NAICS Series Break 1997 | Source: BEA, Oregon Office of Economic Analysis

18 mills have closed in eastern Oregon since 1990 Wood Products 8.2% of Union County Payroll

700

600

500

90

80

50

30

20

10

Million Board Feet Per Year

First Lumber Mill in La Grande