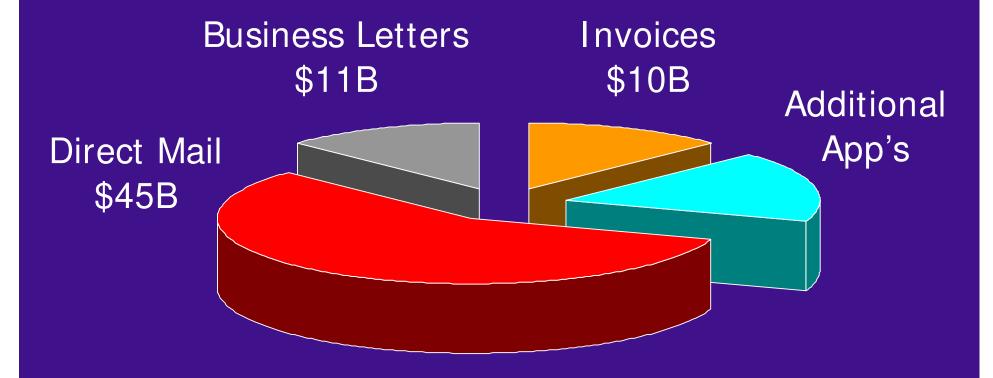

#### Billion Dollar Market Potential

#### Why Direct Mail?

- Returns \$13 for every \$1 invested
- You can reach everyone with postal mail
- Preferred by consumers
- Lists well developed