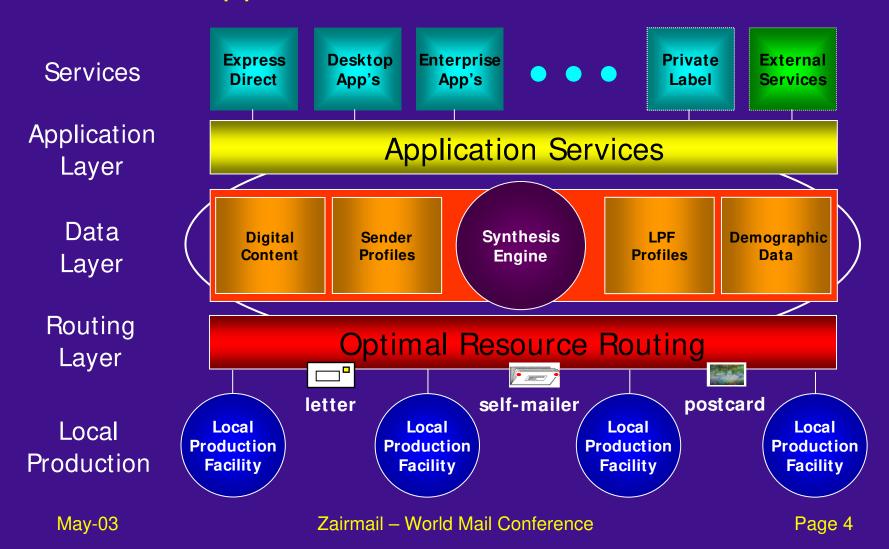

# Taking the Snail Out of Mail®

May 14, 2002

#### Who We Are

#### Proven Results

#### Reputable Funding Partners





































Marquee Quality Customers

Solid Production Partners

#### What We Do

#### Taking The Snail Out of Mail®



#### The Foundation

#### Zairmail Application Infrastructure



#### The Prize

#### Billion Dollar Market Potential



#### Postal Automation

## **Initial Focus**

#### Why Direct Mail?

- Returns \$13 for every \$1 invested
- You can reach everyone with postal mail
- Preferred by consumers
- Lists well developed

## Results, Reach, & Targeting

### What We Do

### Zairmail Express Direct



www.zairmail.com



Select Mailing List



Upload Document & Preview



Launch Campaign

Faster, Easier, and 50% Less Expensive

## What We Offer

#### Short-Run & Custom Jobs



**Postcards** 



Letters



Self-Mailers



Tools & Templates



Mailing Lists



Private Label

## What We've Done

#### **Customer Profiles**



Small Business



Distributed Enterprise



Non-Profits & Associations

12,000+ Registered Users...

### Where We've Been

#### Consumer t